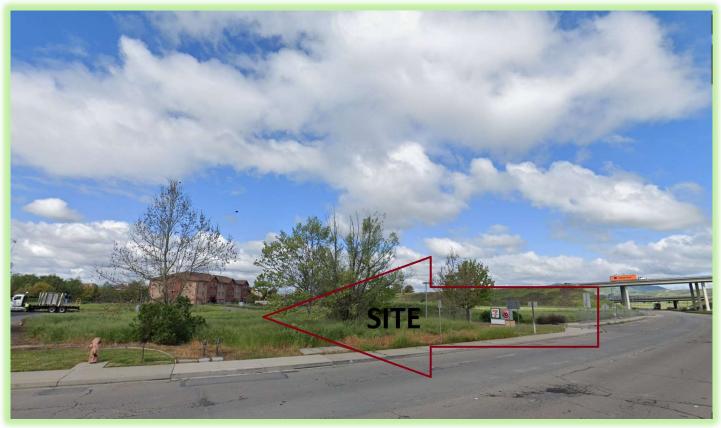

## Prime Commercial Land for Sale/Lease

APN: 099B-8110-079 N Greenville Rd, Livermore CA 94500

## **Investment Highlights:**

- 1. Excellent freeway 580 visibility
- 2. Accessible from freeway entrance/exit from east & west directions
- 3. Zoned Commercial PUD. Possible use for M-1.
- 4. One of the fastest growing area in Livermore-very close to residential and business neighborhood
- 5. Across the street is the huge Fedex depot facility
- 6. 3 hotels right next to the property
- 7. On the north side of the parcel, hotel is currently under construction on the 2.39 acres of land. Per public record, land was sold on 4/2021 at \$5.625M or \$2.4M/acre
- 8. Offices, warehouses and industrial establishments are within 1 mile radius.
- 9. 3 sides of the parcel have frontage along private road on north & west side, and Greenville road on the East side.