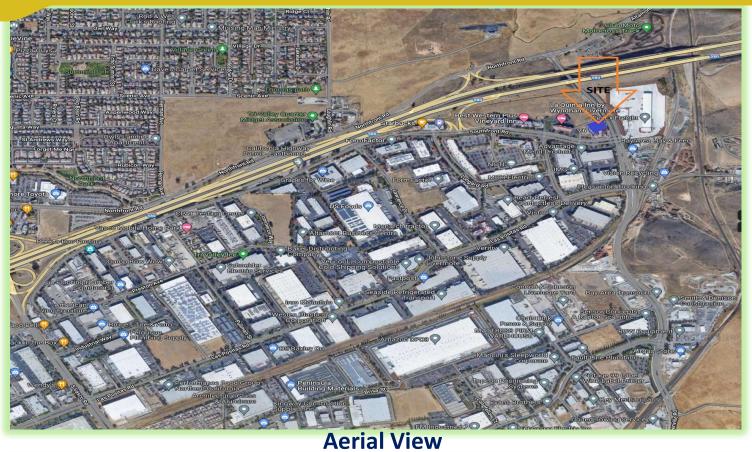

## Prime Commercial Land for Sale/Lease

APN: 099B-8110-079 N Greenville Rd, Livermore CA 94500

## **Investment Highlights:**

- 1. Excellent freeway 580 visibility
- 2. Accessible from freeway entrance/exit from east & west directions
- 3. Zoned Commercial PUD. Possible use for M-1.
- 4. One of the fastest growing area in Livermore-very close to residential and business neighborhood
- 5. Across the street is the huge Fedex depot facility
- 6. 3 hotels right next to the property
- 7. On the north side of the parcel, hotel is currently under construction on the 2.39 acres of land. Per public record, land was sold on 4/2021 at \$5.625M or \$2.4M/acre
- 8. Offices, warehouses and industrial establishments are within 1 mile radius.
- 9. 3 sides of the parcel have frontage along private road on north & west side, and Greenville road on the East side.