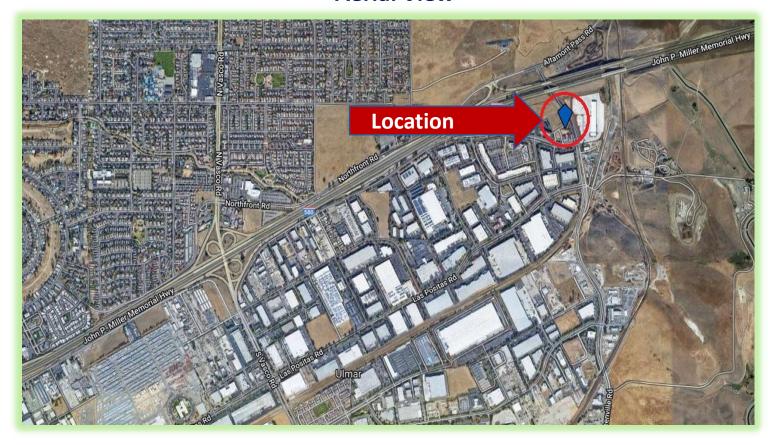

## Prime Commercial Land for Sale/Lease

APN: 099B-8110-079 N Greenville Rd, Livermore CA 94500

## **Investment Highlights:**

- 1. Excellent freeway 580 visibility
- 2. Accessible from freeway entrance/exit from east & west directions
- 3. Zoned Commercial PUD. Possible use for M-1.
- 4. One of the fastest growing area in Livermore-very close to residential and business neighborhood
- 5. Across the street is the huge Fedex depot facility
- 6. 3 hotels right next to the property
- 7. On the north side of the parcel, hotel is currently under construction on the 2.39 acres of land. Per public record, land was sold on 4/2021 at \$5.625M or \$2.4M/acre
- 8. Offices, warehouses and industrial establishments are within 1 mile radius.
- 9. 3 sides of the parcel have frontage along private road on north & west side, and Greenville road on the East side.