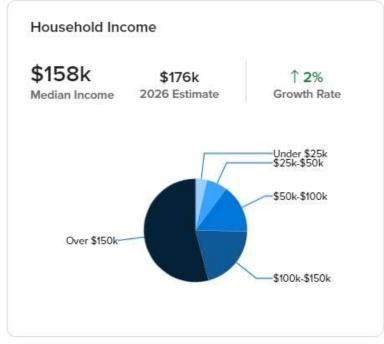

## Prime Commercial Land for Sale/Lease

APN: 099B-8110-079 N Greenville Rd, Livermore CA 94500

## **Investment Highlights:**

- 1. Excellent freeway 580 visibility
- 2. Accessible from freeway entrance/exit from east & west directions
- 3. Zoned Commercial PUD. Possible use for M-1.
- 4. One of the fastest growing area in Livermore-very close to residential and business neighborhood
- 5. Across the street is the huge Fedex depot facility
- 6. 3 hotels right next to the property
- 7. On the north side of the parcel, hotel is currently under construction on the 2.39 acres of land. Per public record, land was sold on 4/2021 at \$5.625M or \$2.4M/acre
- 8. Offices, warehouses and industrial establishments are within 1 mile radius.
- 9. 3 sides of the parcel have frontage along private road on north & west side, and Greenville road on the East side.