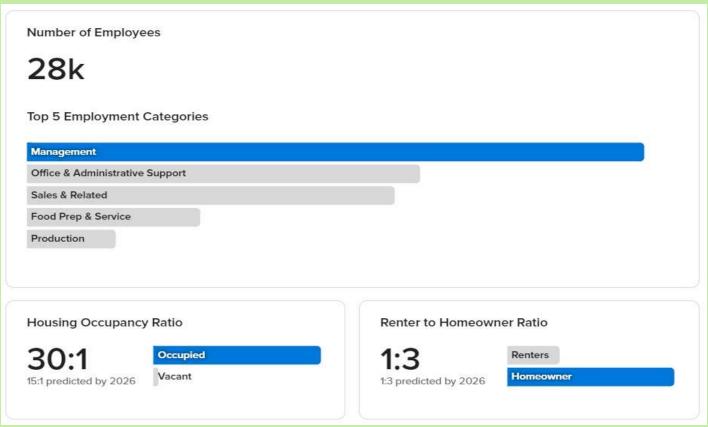

## Prime Commercial Land for Sale/Lease

APN: 099B-8110-079 N Greenville Rd, Livermore CA 94500

## **Investment Highlights:**

- 1. Excellent freeway 580 visibility
- 2. Accessible from freeway entrance/exit from east & west directions
- 3. Zoned Commercial PUD. Possible use for M-1.
- 4. One of the fastest growing area in Livermore-very close to residential and business neighborhood
- 5. Across the street is the huge Fedex depot facility
- 6. 3 hotels right next to the property
- 7. On the north side of the parcel, hotel is currently under construction on the 2.39 acres of land. Per public record, land was sold on 4/2021 at \$5.625M or \$2.4M/acre
- 8. Offices, warehouses and industrial establishments are within 1 mile radius.
- 9. 3 sides of the parcel have frontage along private road on north & west side, and Greenville road on the East side.